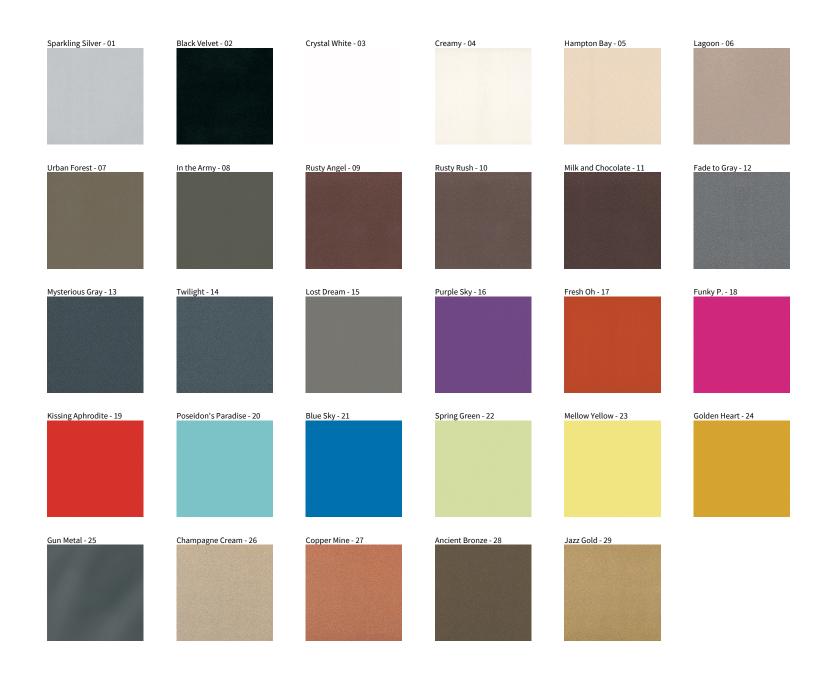

## **DELIGHT STRING STEP WIDE RECESSED**

COLOR FINISH CHART

| PROJECT  |  |
|----------|--|
| TYPE     |  |
| NOTES    |  |
| QUANTITY |  |
| DATE     |  |

**Digital:** Not all screens are calibrated the same, and therefore, colors will appear differently between screens. **Physical:** When texture is involved, there will be variations in color, character and tone within a product series and between product families.

**Gun Metal:** No Gun Metal finish is alike. It combines a mixture of transparent and black color particles which ensures a highly individual effect and no luminaire being identical. **Champagne Cream, Copper Mine, Ancient Bronze + Jazz Gold:** These finishes have slight fading from specific powder coating production. Each luminaire will slightly vary.